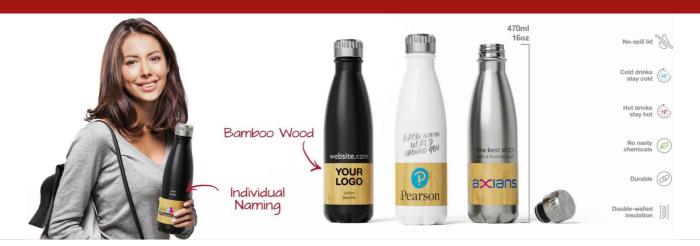

## **Nova Bamboo**

Our Nova Bamboo Water Bottle boasts a stunning bamboo detail that's ready to be branded with your logo, slogan and more. The Nova Bamboo also features double-walled insulation technology that's made from high quality food grade stainless steel. Check out our other models in the Nova range including our Nova, Nova Pure and Nova Clear.

## **Nova Bamboo**

| Colours               | • • •                                                         |                                                    |
|-----------------------|---------------------------------------------------------------|----------------------------------------------------|
| Lead Time             | 8 working days                                                |                                                    |
| Branding              | SCREEN PRINTING  1-3 COLORS  LASER ENGRAVING NAMING NAMING    |                                                    |
| Branding Area         | Screen Printing                                               | Laser Engraving                                    |
|                       | Bamboo Wood: 70mm X 52mm                                      | Area Side: 65mm X 45mm<br>Bamboo Wood: 30mm X 45mm |
|                       |                                                               | Baniboo wood. Somin A 45min                        |
| Dimensions and Weight | Height: 261mm (10.28 inches)                                  |                                                    |
|                       | Diameter: 72mm (2.83 inches) Weight: 287 grams (10.12 ounces) |                                                    |