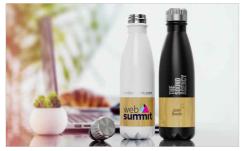

## **Nova Bamboo**

Our Nova Bamboo Water Bottle boasts a stunning bamboo detail that's ready to be branded with your logo, slogan and more. The Nova Bamboo also features double-walled insulation technology that's made from high quality food grade stainless steel. Check out our other models in the Nova range including our Nova, Nova Pure and Nova Clear.