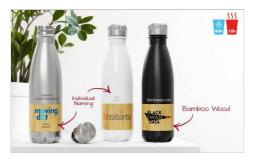

## **Nova Bamboo**

Our Nova Bamboo Water Bottle boasts a stunning bamboo detail that's ready to be branded with your logo, slogan and more. The Nova Bamboo also features double-walled insulation technology that's made from high quality food grade stainless steel. Check out our other models in the Nova range including our Nova, Nova Pure and Nova Clear.

## **Nova Bamboo**

| Colours               | • • •                                                         |                                                    |
|-----------------------|---------------------------------------------------------------|----------------------------------------------------|
| Lead Time             | 8 working days                                                |                                                    |
| Branding              | SCREEN PRINTING  1-3 COLORS  LASER ENGRAVING NAMING NAMING    |                                                    |
| Branding Area         | Screen Printing                                               | Laser Engraving                                    |
|                       | Bamboo Wood: 70mm X 52mm                                      | Area Side: 65mm X 45mm<br>Bamboo Wood: 30mm X 45mm |
|                       |                                                               | Baniboo wood. Somin A 45min                        |
| Dimensions and Weight | Height: 261mm (10.28 inches)                                  |                                                    |
|                       | Diameter: 72mm (2.83 inches) Weight: 287 grams (10.12 ounces) |                                                    |